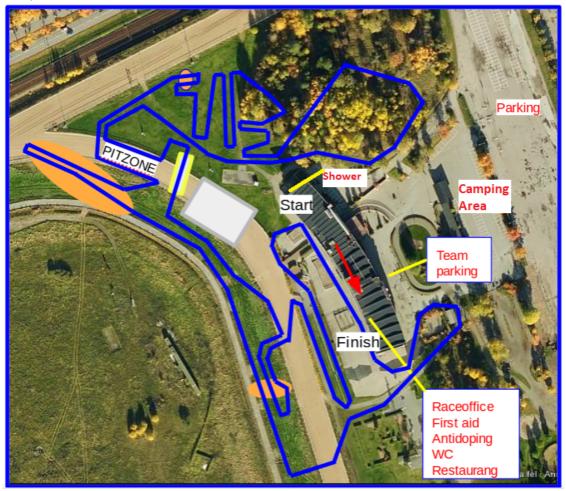

**Parking, Camping** and **Team Parking** according to the map below. The notification of team location is emailed to <a href="mailto:race@mtbtaby.se">race@mtbtaby.se</a>

**Shower** is available at Svea Padel and costs SEK 30 (3 EUR) **Bike wash** after race is available at both Scandic Hotel and Täby Park

Race office on the front of the stand (see map below)

Use the same **number** on both days. Sprint number on the right side. License must be displayed in UCI class.

**Post-registration** possible in place up to one hour before each start.

UCI appointed commissary: Luc Geysen

Director of race department: Hans Mård +46707189907

National appointed commissary: Mirella & Henrik Ehrin (sat/sun)

Competition area.