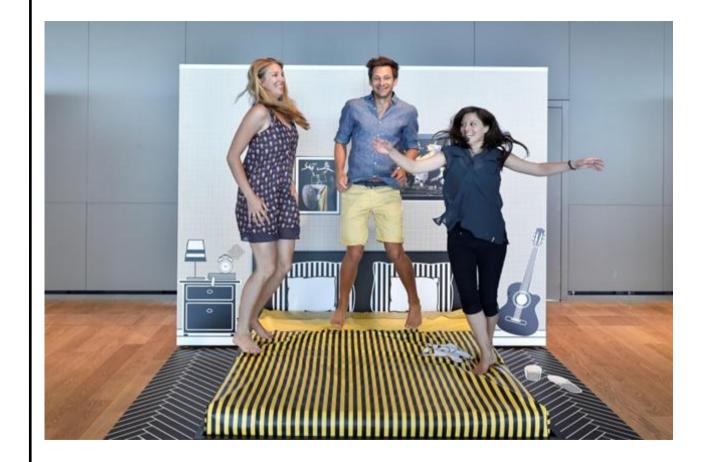

## THE EXHIBITION IS:

- A route through the rooms of a house in which **the furniture has been modified** to invite the visitor to get active and reconsider their daily movements.
- At the end of the route, they find tips on **how to improve** and continue to get active thanks to regular sporting activities.

+ creativity (by bouncing on the bed, you produce sounds and music)

– ENDURANCE = the office

+ motivation (do not lose heart when faced with effort)

COORDINATION (reaction and differentiation) = the kitchen