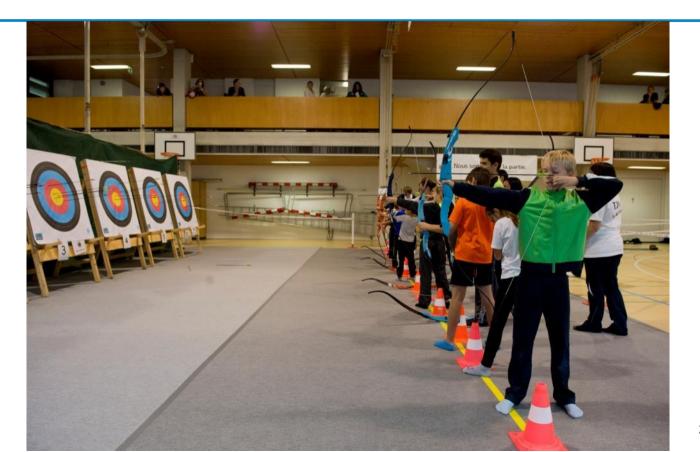

#### Programme

Summer Olympic sports Archery Athletics Badminton Baseball Basketball Boxing Broomball Circus (diabolo) Cycling/MTB Fencing Handball Judo Rowing Sailing Swimming Table tennis Taekwondo Tennis Volleyball (past edition) Weightlifting