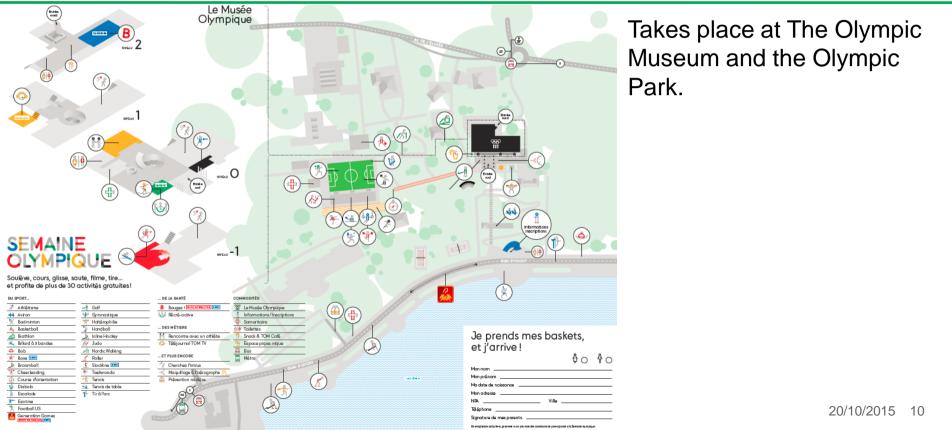

#### More details

20/10/2015 6

• Occurs every year in October during the school holidays.

• Is FREE-access for all children from 8 to 15 (no other condition).

• Attracts youths from Lausanne and the neighbourhood. (nota: recent enlargement to foreign countries: France, Italy...)