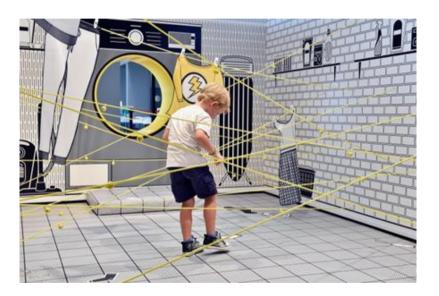

## **EXHIBITION STRUCTURE**

- The exhibition highlights seven skills
- Each skill is addressed through a fun activity
- A small text explains each skill. It is split into four parts: the facts, for real, being your best, and what for?.
- The text is completed by a quote from an athlete and a photo providing context.
- A conclusion, in the form of an **animated film**, summarises "take away messages"

+ creativity (by bouncing on the bed, you produce sounds and music)

– ENDURANCE = the office

+ motivation (do not lose heart when faced with effort)

COORDINATION (reaction and differentiation) = the kitchen