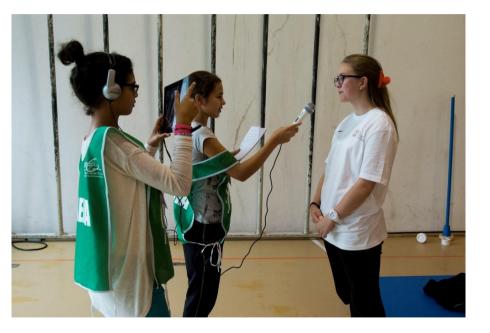

#### **TOM news**

## CONTEXT

- This activity:
  - Invites teenagers to discover the producing of TV news.
- Targeted audience
  - From 12 years old.
- One day activity: from 10 AM to 16.30 PM

- In the morning: discover the world of journalism backstage.
- Afternoon: filming and editing of the videos+ transitions in the studio

# THE ACTIVITY IS

• Click here to see the trailer

Should you need any further information, please do not hesitate to contact us!

Stéphane Meylan Events Manager Tel. +41 (0)21 621 67 54 Stephane.meylan@olympic.org