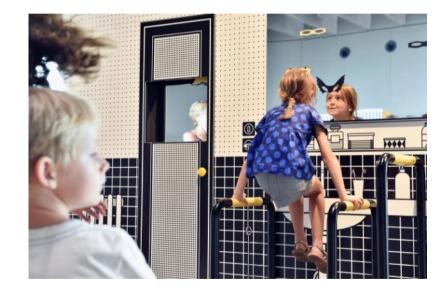

## **EXHIBITION STRUCTURE**

- The exhibition highlights seven skills
- Each skill is addressed through a fun activity
- A small text explains each skill. It is split into four parts: the facts, for real, being your best, and what for?.
- The text is completed by a quote from an athlete and a photo providing context.
- A conclusion, in the form of an **animated film**, summarises "take away messages"

+ opening up to others, friendship (the kitchen table brings people together and encourages conviviality)

STRENGTH = the bathroom

+ self-esteem (the bathroom mirror addresses consciousness of oneself and one's body)