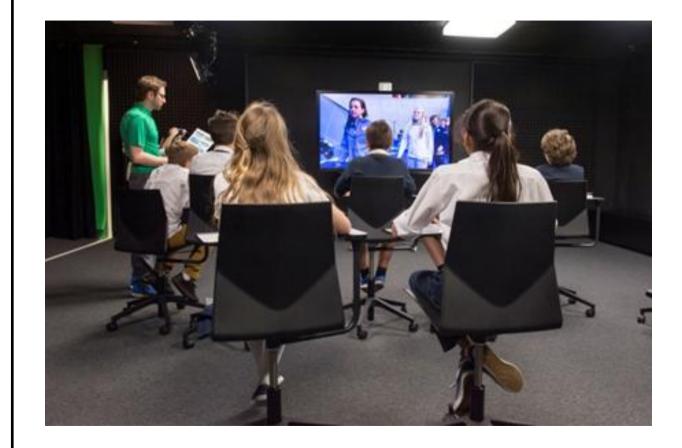

#### **TOM news**

## CONTEXT

- This activity:
  - Invites teenagers to discover the producing of TV news.
- Targeted audience
  - From 12 years old.
- One day activity: from 10 AM to 16.30 PM

- In the morning: discover the world of journalism backstage.
- Afternoon: filming and editing of the videos+ transitions in the studio

# THE ACTIVITY IS

• Click here to see the trailer

Should you need any further information, please do not hesitate to contact us!

Stéphane Meylan Events Manager Tel. +41 (0)21 621 67 54 Stephane.meylan@olympic.org