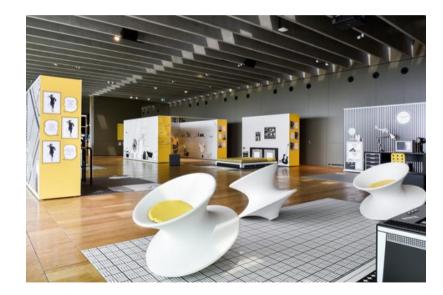

## THE EXHIBITION IS:

- A route through the rooms of a house in which **the furniture has been modified** to invite the visitor to get active and reconsider their daily movements.
- At the end of the route, they find tips on **how to improve** and continue to get active thanks to regular sporting activities.

FLEXIBILITY = the laundry room

+ courage to innovate (finding the right movement to perform)

BALANCE = in the garden (on bricks fallen from the wall)

+ desire to excel oneself (the living room allows you to perform a debrief of your route and invites you to take part in a sporting activity on a regular basis)