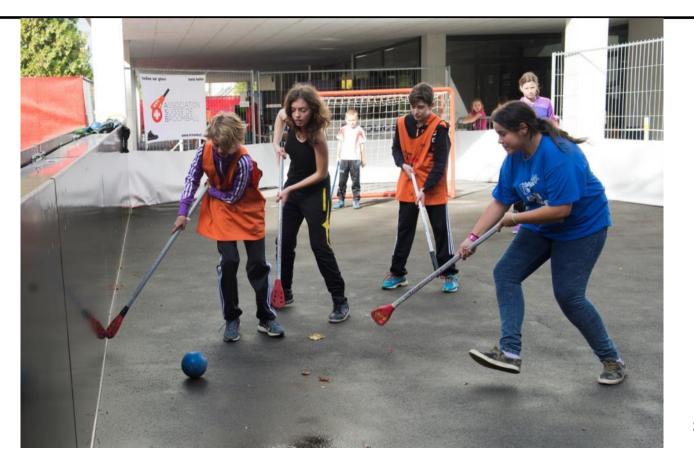

Winter Olympic sports Biathlon Bob Skiing (past edition)

Recognised sports Alpinism (Climbing wall) Roller sports

Other sports American football Broomball Capoeira Dancing Koshiki karatedo Nordic walking Tchoukball Unihockey Giant table football Table curling Workshops related to Olympism, Olympic Games Visit of the Museum's exhibitions Journalism, photo Meet a champion Where?